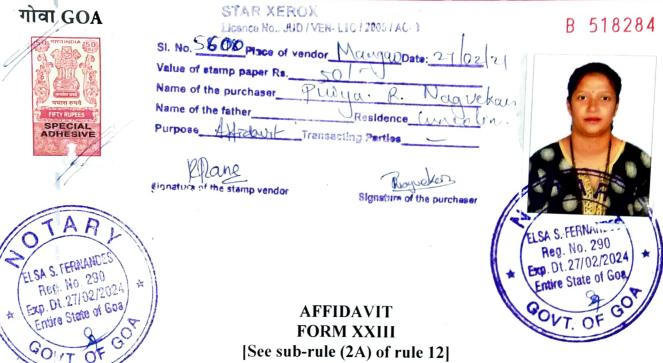

Affidavit to be filed by the candidate along with nomination paper before the returning officer for election to ward No. III (Three) of Cuncolim Municipal Council.

I, Priya Rajesh Nagvekar, wife of Rajesh Nagvekar, aged 37 years, resident of H. No. 1832, Bhatiem Cuncolim, Salcete-Goa, a candidate at the above election, do hereby solemnly affirm and state on oath as under:-

Verified at Cuncolin, this the 27th day of February, 2021.

NOTARIAL

NOTARIAL

NOTARIAL

DEPPONENT

COREMANY AFFIRMED AND VERI

Ricavekas

WHO IS IDENTIFIED SEFORE ME LANGE REG. NO. 5-3-8/21 JEP 600 DATED: 2-1/2/2021

ELSA S. FERNANDES Notary for Entire State of Goa-India