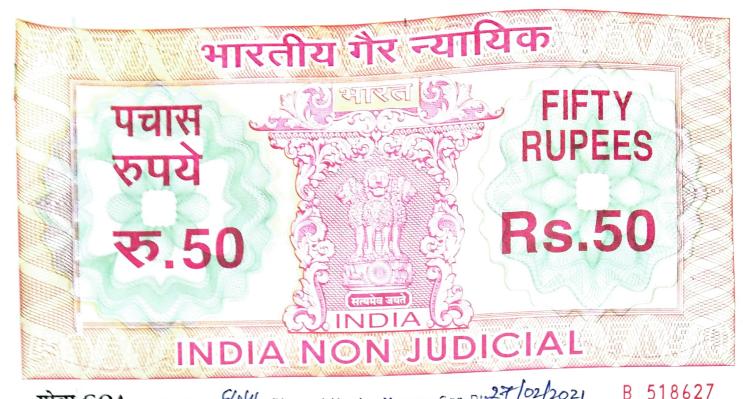

गोवा GOA

Sr No. 6441 Place of Yendor Margao, Goa Dt 27/02/2021 Value of Stamp Paper: 501 Name of Purchaser: Residing at:.....Father's Name:..... As there is no one single stamp paper for the value of Rs....additional stamp papers for the completion of the value are attached alongwith

Sign of stamp Vendor LIC. No. JUDIVEN-LIC/2/2005/AC-I Arwin S. Goes, Margao-Goa

·Sign of Purchaser

..2..

FORM XXIII

[See Sub-rule (2A) of rule 12]

AFFIDAVIT TO BE FILED BY THE CANDIDATE ALONG WITH NOMINATON PAPER BEFORE THE RETURNING OFFICER FOR ELECTION TO WARD NO. XI OF CUNCOLIM MUNICIPAL COUNCIL