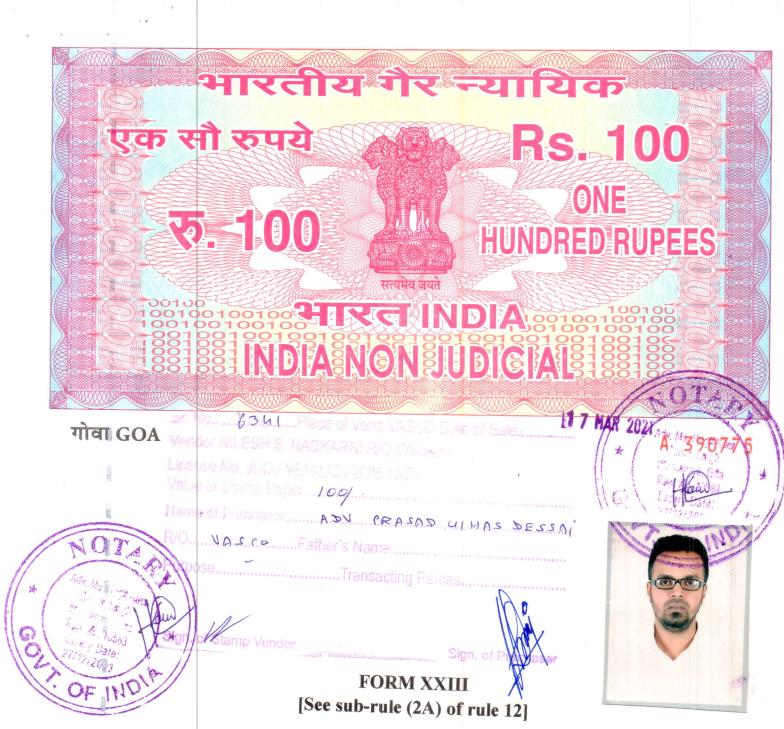

AFFIDAVIT TO BE FILED BY THE CANDIDATE ALONG WITH NOMINATION PAPER BEFORE THE RETURNING OFFICER FOR ELECTION TO WARD No. XXV of MORMUGAO MUNICIPAL COUNCIL

I, SHRI. PREETAM JAICRISNA QUELOSCAR, son of Shri. Jaicrisna Esvonta Queloscar, aged 35 years, resident of Flat No. 3-D, River Heights, near Vidya Mandir School, Adarshnagar, Chicalim, Goa, a candidate at the above election, do hereby solemnly affirm and state on oath as under:-

Bow

(1) My name is enrolled at serial number 1625 of voters list of Ward No. XXV (Part B) of Mormugao Municipal Council.

(2) My contact telephone number is <u>9561303444</u> and my e-mail id (if any) is <u>queloscarpreetam@gmail.com</u>.

(3) Details of Permanent Account Number (PAN) and status of filing of Income Tax Return:-

| Sr.<br>No. | Name        |